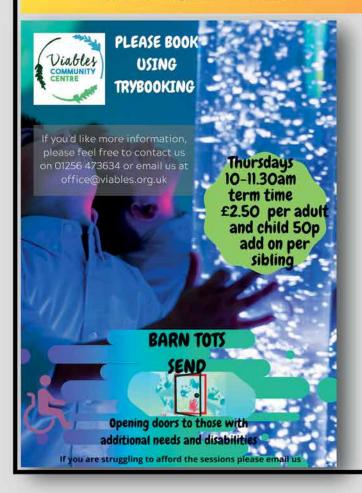

hen their loved one uses the service and creates a routine for members to follow, adding consistency and stability. Running each Thursday/Friday, it is intended to provide a safe environment for people who are at the earlier stages of dementia (though most of our members stay with us for a long time) to undertake activities and socialise, whilst being supported by staff and volunteers who have been

someone living with dementia. The Memory Club is a popular service in the area and is appreciative of any support that it receives, including grant funding and volunteers. If you would like to volunteer with us, or you would like to attend the service, please contact Viables Community Centre at office@viables.org.uk or call 01256 473634.

trained with an awareness of the needs of supporting







#### Tuesdays term time 9:45-11:45am











0-5years

Just £2.50 for an adult & child (50p per child thereafter) No additional adults per booking due to current guidelines

Barn Tots is run by















## What's on

## An Evening of Mediumship with Susie Gigg

Sunday 27th April - RMC Sunday 21st July - Viables Saturday 5th October - RMC Saturday 16th November - Viables

19.30 for a 20.00 start

Tickets £10.50 and can be booked through our TryBooking site







More activities can be found on by using the QR code









## **Carers' Support Group**



Mondays at the Roger Morris

Community Centre

This group is open to all those caring for someone with dementia. You are welcome to attend alone or bring along a loved one to seek support and share experiences with others. Sup