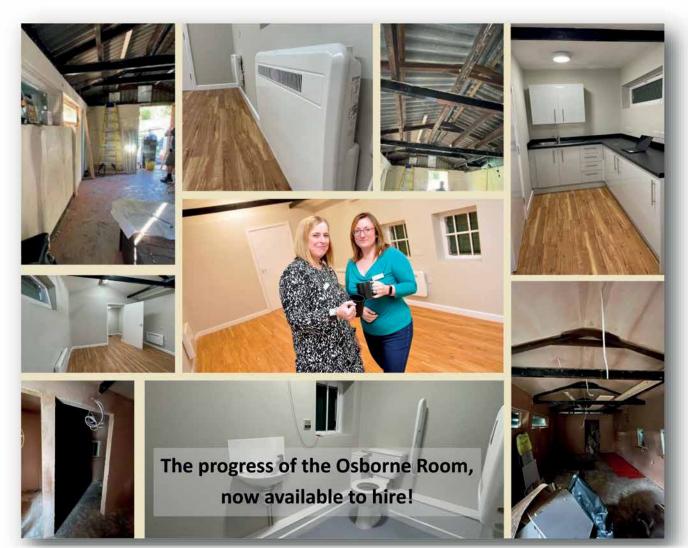

## Hello everyone!

Since our last edition, our Osborne Refurbishment has now been completed! The room is beautiful and the facilities are excellent, with a new kitchen, storage area and toilet. The room now benefits from new heating to keep all our users lovely and warm.

The roof work completed in December and so our halls are much warmer and, most importantly, no longer leak in heavy rain.

Our new Children's Activities Coordinator has started. Her name is Kerry and we hope to see you all making her feel welcome at one of the sessions we provide from a great range of activities.